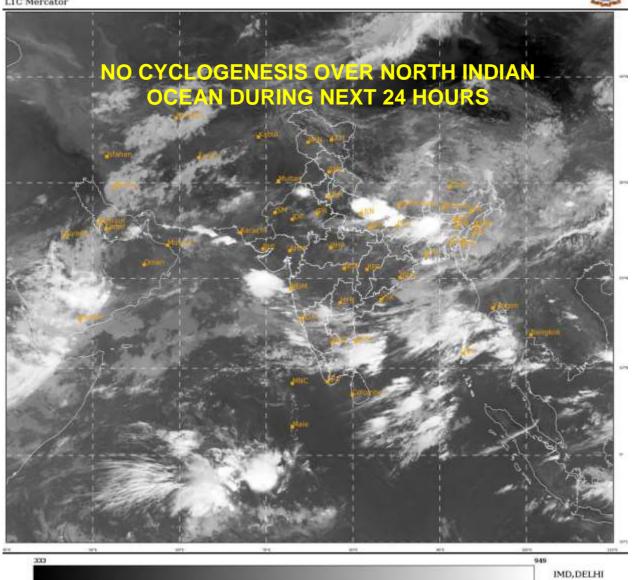

#### **BAY OF BENGAL:**

A LOW PRESSURE AREA IS LIKELY TO FORM OVER NORTHWEST BAY OF BENGAL & NEIGHBOURHOOD AROUND 21ST JULY.

SCATTERED LOW AND MEDIUM CLOUDS WITH EMBEDDED MODERATE TO INTENSE CONVECTION LAY OVER BAY OF BENGAL NORTH AND ANDAMAN SEA.

### **ARABIAN SEA:**

SCATTERED LOW AND MEDIUM CLOUDS WITH EMBEDDED INTENSE TO VERY INTENSE CONVECTION LAY OVER EASTCENTRAL ARABIAN SEA OFF NORTH KONKAN – SAURASHTRA COAST & NEIGHBOURHOOD. SCATTERED LOW AND MEDIUM CLOUDS WITH EMBEDDED MODERATE TO INTENSE CONVECTION LAY OVER OFF SOUTH KONKAN- KARNATAKA COASTS AND WEAK TO MODERATE CONVECTION LAY OVER SOUTHEAST ARABIAN SEA.

REMARKS: NIL

SAT: INSAT-3D IMG IMG\_TIR1 10.8 um L1C Mercator 17-07-2021/(0300 to 0326) GMT 17-07-2021/(0830 to 0856) IST